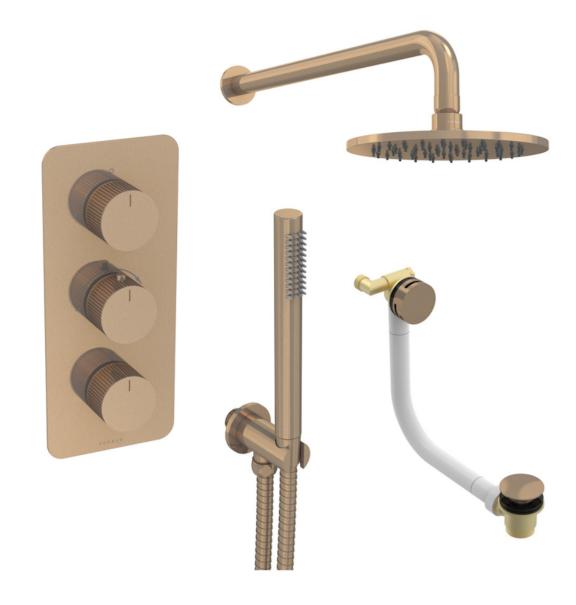

## COS 3 WAY SHOWER KIT - W/ SLIM HANDSET & BATH FILLER & SHOWER HEAD - FLUTED - BRUSHED BRONZE

## PRODUCT INFORMATION

**Finish:** Brushed Bronze (PVD)

Outlets: 3 Outlets

Material Stainless Steel, Brass

Product Code: COSP307.FBR