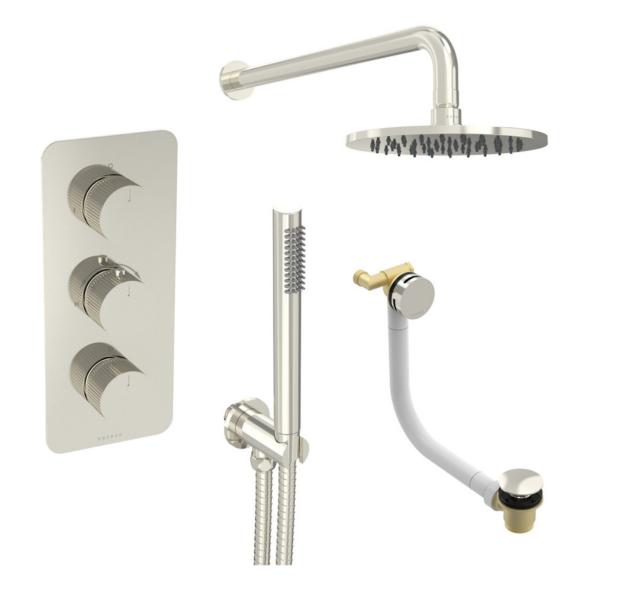

## COS 3 WAY SHOWER KIT - W/ SLIM HANDSET & BATH FILLER & SHOWER HEAD - FLUTED - BRUSHED NICKEL

## **PRODUCT INFORMATION**

Finish:

Outlets:

Brushed Nickel (PVD)

3 Outlets

Material

Stainless Steel, Brass

Product Code: COSP307.FBN