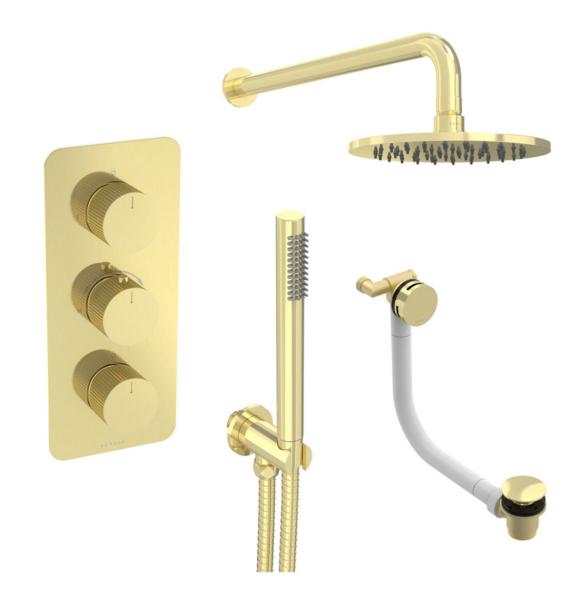

## COS 3 WAY SHOWER KIT - W/ SLIM HANDSET & BATH FILLER & SHOWER HEAD - FLUTED - BRUSHED BRASS

## PRODUCT INFORMATION

**Finish:** Brushed Brass (PVD)

Outlets: 3 Outlets

Material Stainless Steel, Brass

Product Code: COSP307.FBB