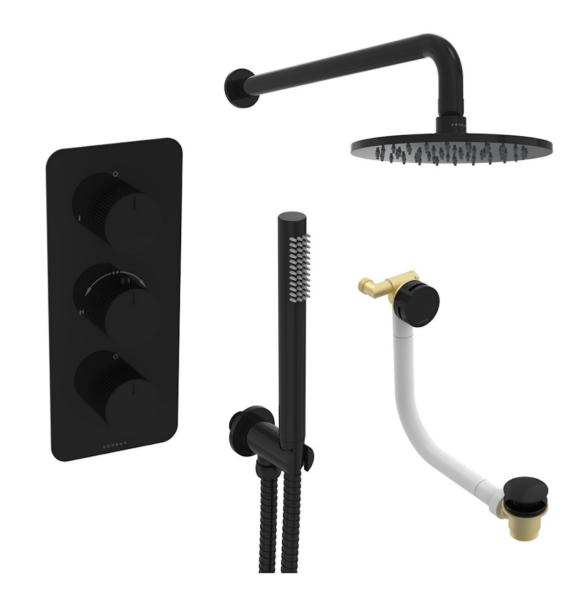

## COS 3 WAY SHOWER KIT - W/ SLIM HANDSET & BATH FILLER & SHOWER HEAD - FLUTED - SATIN BLACK

## PRODUCT INFORMATION

Finish: Satin Black (PVD)

Outlets: 3 Outlets

Material Stainless Steel, Brass

Product Code: COSP307.FSB