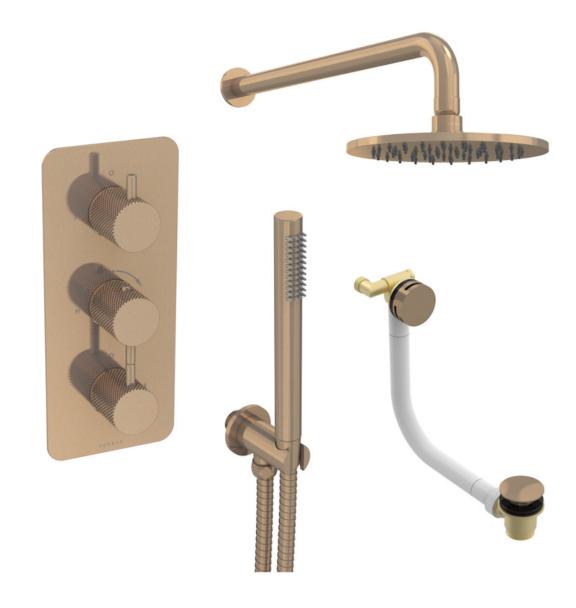

## COS 3 WAY SHOWER KIT - W/ SLIM HANDSET & BATH FILLER & SHOWER HEAD - KNURLED - BRUSHED BRONZE

## PRODUCT INFORMATION

**Finish:** Brushed Bronze (PVD)

Outlets: 3 Outlets

Material Stainless Steel, Brass

Product Code: COSP307.KBR