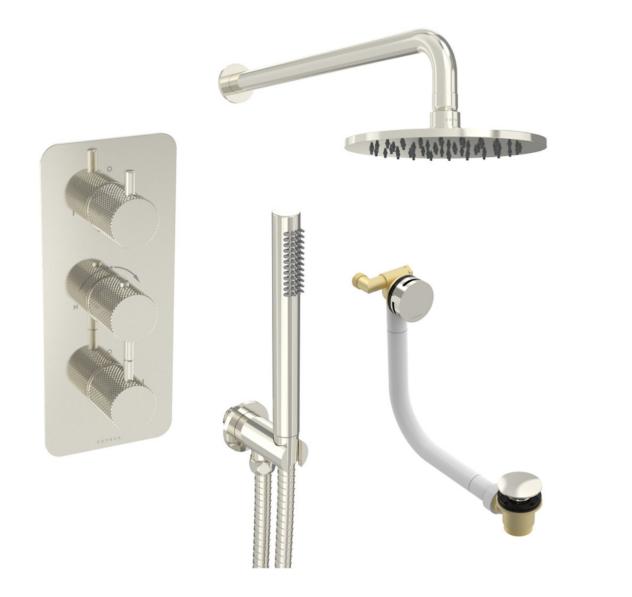

## COS 3 WAY SHOWER KIT - W/ SLIM HANDSET & BATH FILLER & SHOWER HEAD - KNURLED - BRUSHED NICKEL

## **PRODUCT INFORMATION**

Finish:

Brushed Nickel (PVD)

Outlets:

3 Outlets

Material

Stainless Steel, Brass

Product Code: COSP307.KBN