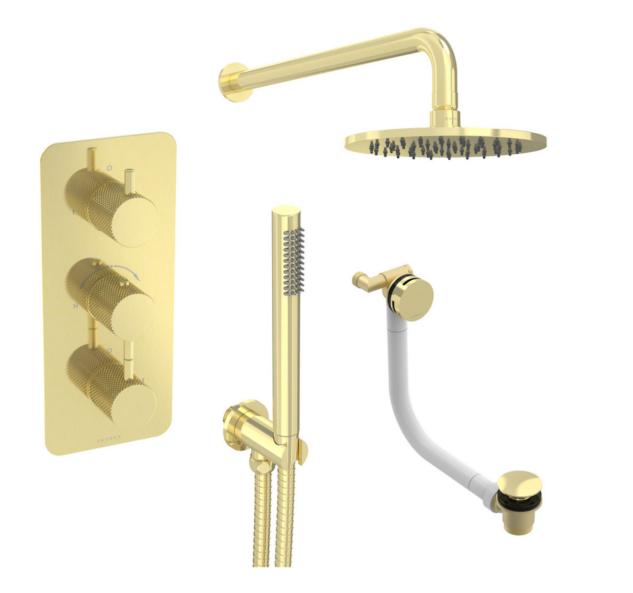

## COS 3 WAY SHOWER KIT - W/ SLIM HANDSET & BATH FILLER & SHOWER HEAD - KNURLED - BRUSHED BRASS

## **PRODUCT INFORMATION**

Finish:

Outlets:

3 Outlets

Material

Stainless Steel, Brass

Brushed Brass (PVD)

Product Code: COSP307.KBB