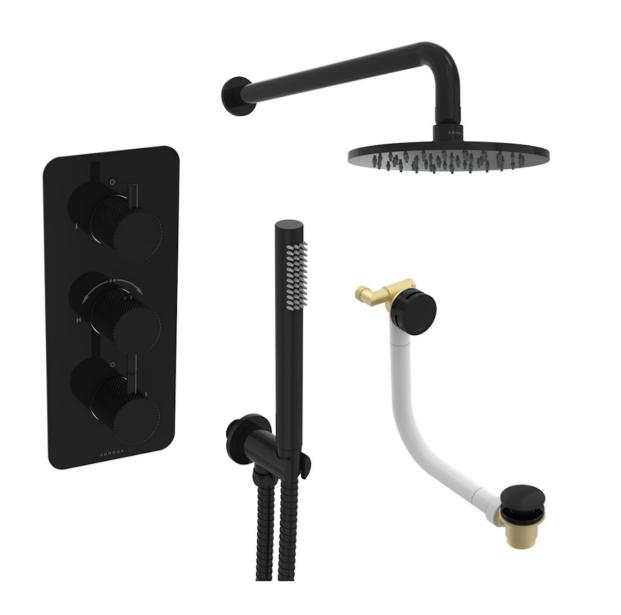

## COS 3 WAY SHOWER KIT - W/ SLIM HANDSET & BATH FILLER & SHOWER HEAD - KNURLED - SATIN BLACK

## PRODUCT INFORMATION

Finish:

Satin Black (PVD)

Outlets:

3 Outlets

Material

Stainless Steel, Brass

Product Code: COSP307.KSB