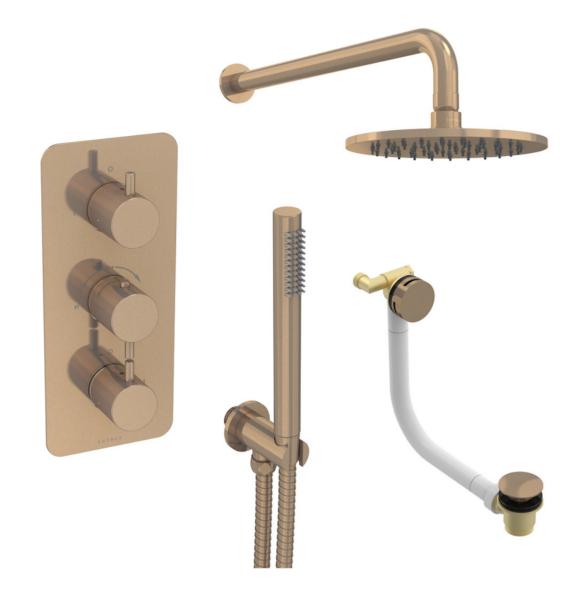

## COS 3 WAY SHOWER KIT - W/ SLIM HANDSET & BATH FILLER & SHOWER HEAD - BRUSHED BRONZE

## PRODUCT INFORMATION

**Finish:** Brushed Bronze (PVD)

Outlets: 3 Outlets

Material Stainless Steel, Brass

Product Code: COSP307.BR