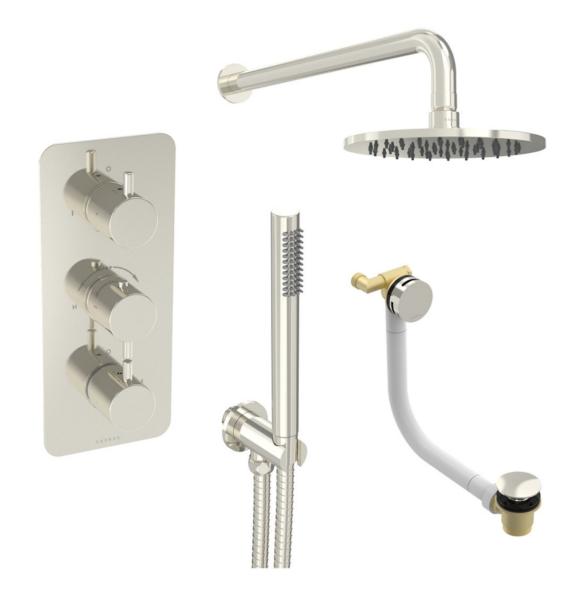

## COS 3 WAY SHOWER KIT - W/ SLIM HANDSET & BATH FILLER & SHOWER HEAD - BRUSHED NICKEL

## PRODUCT INFORMATION

**Finish:** Brushed Nickel (PVD)

Outlets: 3 Outlets

Material Stainless Steel, Brass

Product Code: COSP307.BN