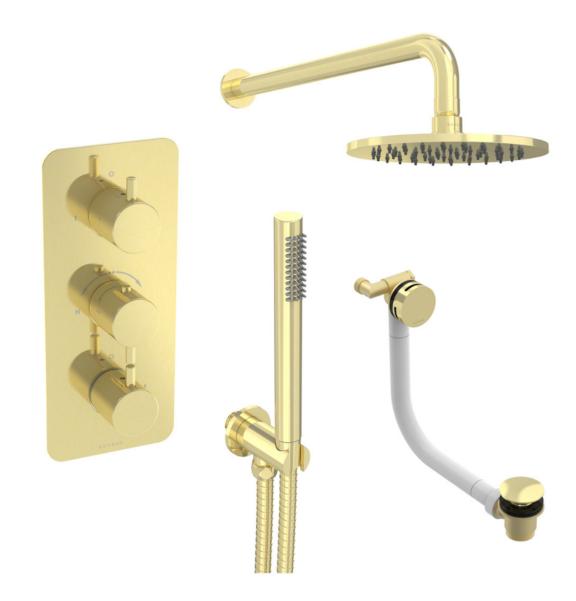

## COS 3 WAY SHOWER KIT - W/ SLIM HANDSET & BATH FILLER & SHOWER HEAD - BRUSHED BRASS

## PRODUCT INFORMATION

**Finish:** Brushed Brass (PVD)

Outlets: 3 Outlets

Material Stainless Steel, Brass

Product Code: COSP307.BB