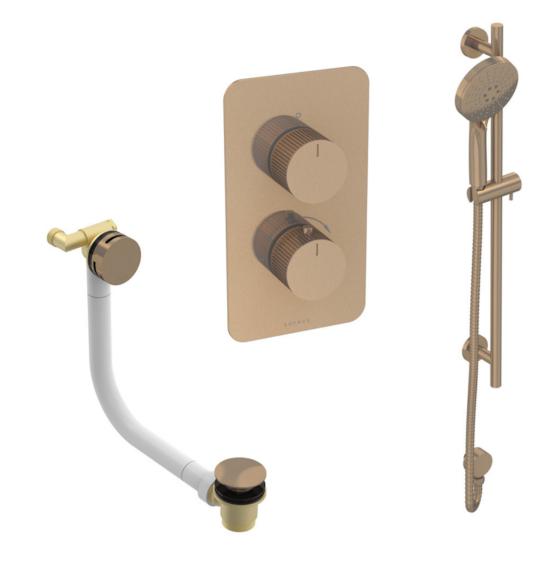

## COS 2 WAY SHOWER KIT - W/3 FUNCTION HANDSET & SLIDER RAIL & BATH FILLER - FLUTED - BRUSHED BRONZE

## PRODUCT INFORMATION

**Finish:** Brushed Bronze (PVD)

Outlets: 2 Outlets

Material Stainless Steel, Brass

Product Code: COSP306.FBR