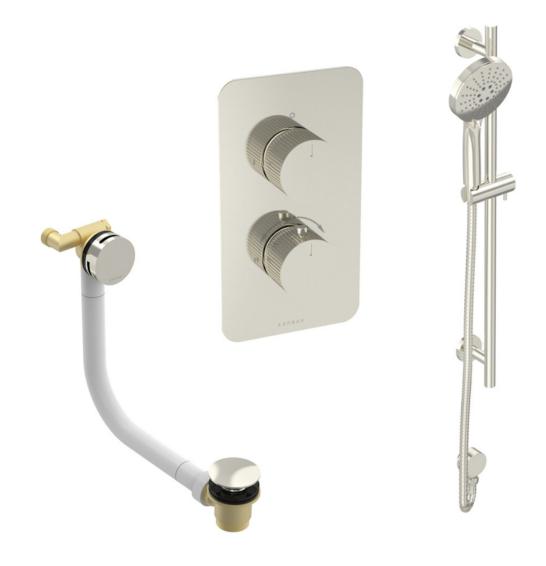

## COS 2 WAY SHOWER KIT - W/ 3 FUNCTION HANDSET & SLIDER RAIL & BATH FILLER - FLUTED - BRUSHED NICKEL

## **PRODUCT INFORMATION**

Finish:Brushed Nickel (PVD)Outlets:2 OutletsMaterialStainless Steel, Brass

Product Code: COSP306.FBN

TECHNICAL DRAWING

Saneux reserves the right to alter the specifications and product range without prior notice. Dimensions are given as a guide only. Dimensions should not be used for surrounding furniture, fixtures and fittings until the product is on site.