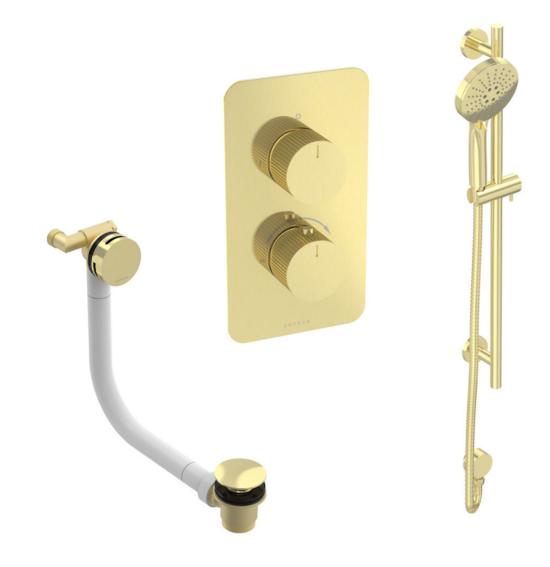

## COS 2 WAY SHOWER KIT - W/3 FUNCTION HANDSET & SLIDER RAIL & BATH FILLER - FLUTED - BRUSHED BRASS

## PRODUCT INFORMATION

**Finish:** Brushed Brass (PVD)

Outlets: 2 Outlets

Material Stainless Steel, Brass

Product Code: COSP306.FBB