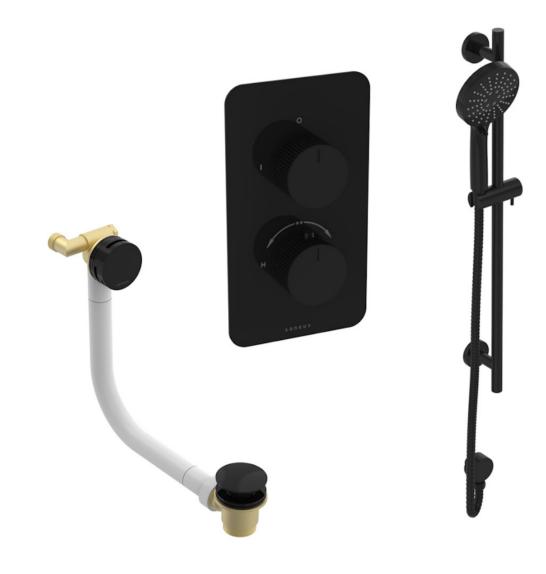

## COS 2 WAY SHOWER KIT - W/3 FUNCTION HANDSET & SLIDER RAIL & BATH FILLER - FLUTED - SATIN BLACK

## PRODUCT INFORMATION

Finish: Satin Black (PVD)

Outlets: 2 Outlets

Material Stainless Steel, Brass

Product Code: COSP306.FSB