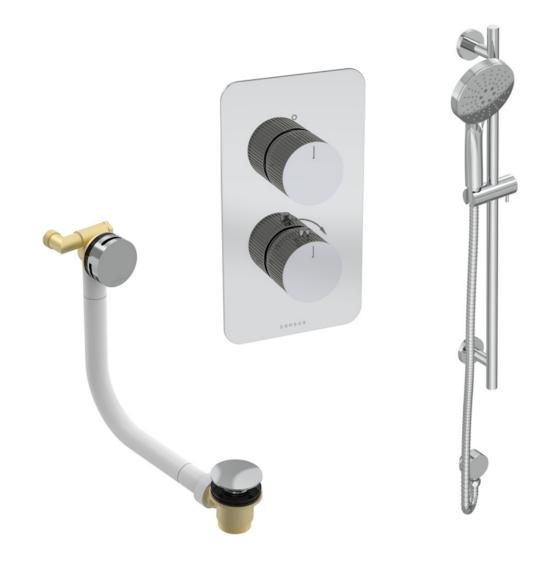

## COS 2 WAY SHOWER KIT - W/ 3 FUNCTION HANDSET & SLIDER RAIL & BATH FILLER - FLUTED - CHROME

## **PRODUCT INFORMATION**

Finish:

Chrome

**Outlets:** 

2 Outlets

Material

Stainless Steel, Brass

Product Code: COSP306.F