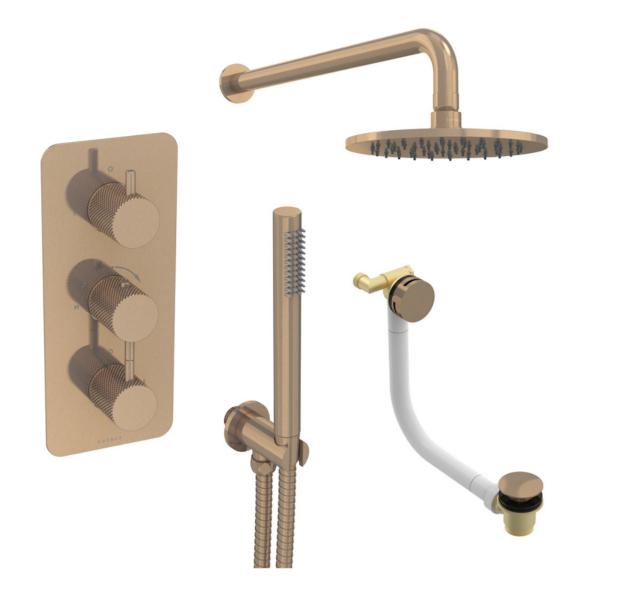

## COS 2 WAY SHOWER KIT - W/ 3 FUNCTION HANDSET & SLIDER RAIL & BATH FILLER - KNURLED - BRUSHED BRONZE

## **PRODUCT INFORMATION**

Finish:

Outlets:

Brushed Bronze (PVD)

2 Outlets

Material

Stainless Steel, Brass

Product Code: COSP306.KBR