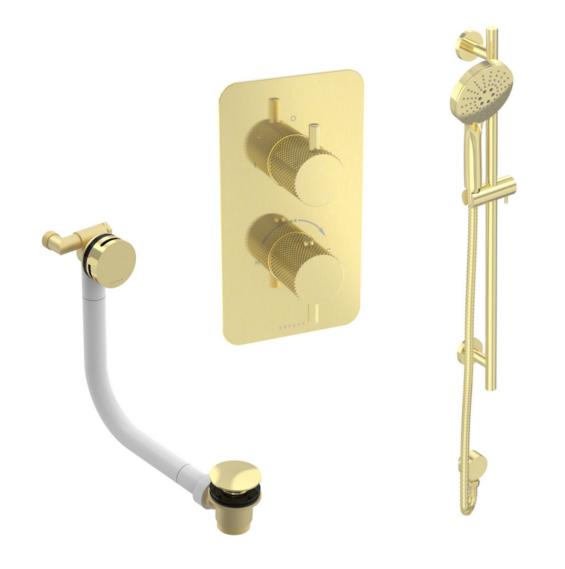

## COS 2 WAY SHOWER KIT - W/ 3 FUNCTION HANDSET & SLIDER RAIL & BATH FILLER - KNURLED - BRUSHED BRASS

## **PRODUCT INFORMATION**

Finish:Brushed Brass (PVD)Outlets:2 OutletsMaterialStainless Steel, Brass

Product Code: COSP306.KBB

TECHNICAL DRAWING

Saneux reserves the right to alter the specifications and product range without prior notice. Dimensions are given as a guide only. Dimensions should not be used for surrounding furniture, fixtures and fittings until the product is on site.