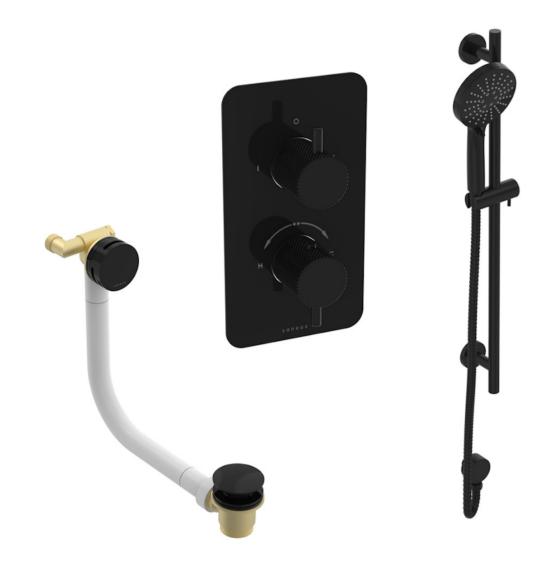

## COS 2 WAY SHOWER KIT - W/3 FUNCTION HANDSET & SLIDER RAIL & BATH FILLER - KNURLED - SATIN BLACK

## PRODUCT INFORMATION

Finish: Satin Black (PVD)

Outlets: 2 Outlets

Material Stainless Steel, Brass

Product Code: COSP306.KSB