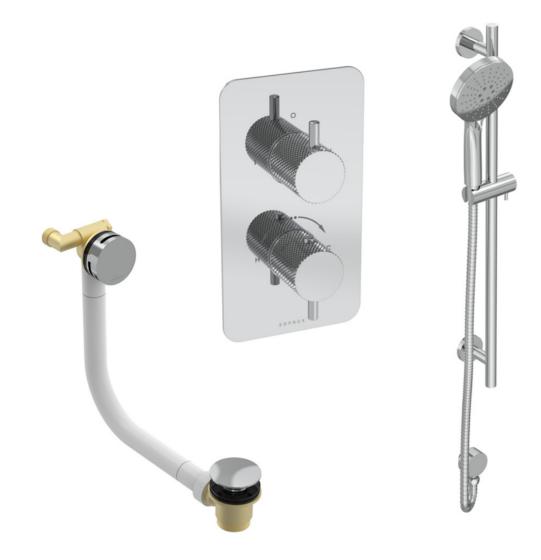

## COS 2 WAY SHOWER KIT - W/ 3 FUNCTION HANDSET & SLIDER RAIL & BATH FILLER - KNURLED - CHROME

## **PRODUCT INFORMATION**

Finish:

Chrome

**Outlets:** 

2 Outlets

Material

Stainless Steel, Brass

Product Code: COSP306.K