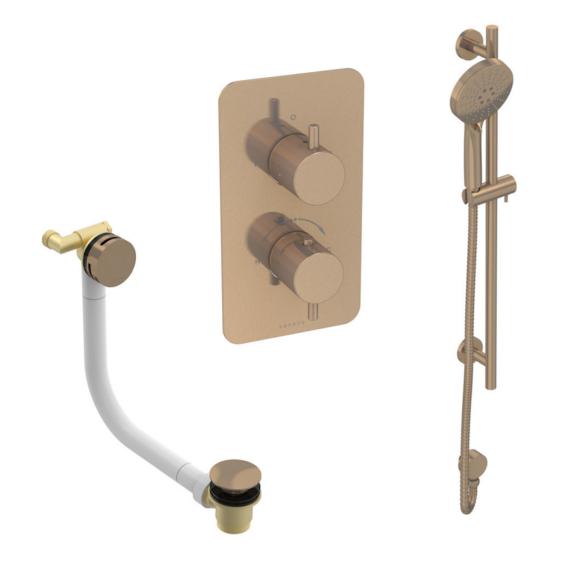

## COS 2 WAY SHOWER KIT - W/ 3 FUNCTION HANDSET & SLIDER RAIL & BATH FILLER - BRUSHED BRONZE

## PRODUCT INFORMATION

Finish:

Brushed Bronze (PVD)

**Outlets:** 

2 Outlets

Material

Stainless Steel, Brass

Product Code: COSP306.BR