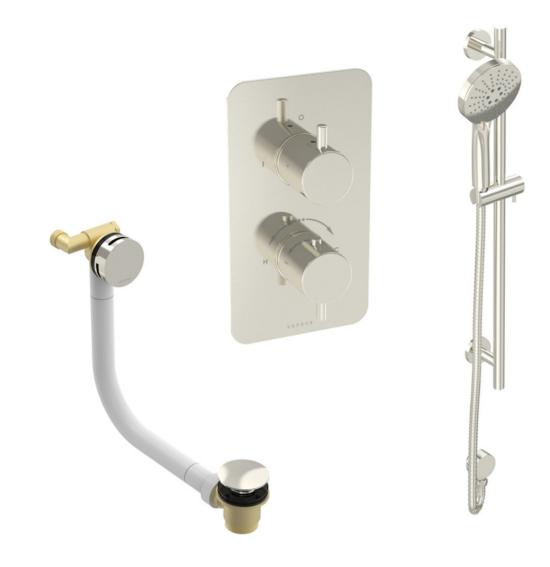

## COS 2 WAY SHOWER KIT - W/3 FUNCTION HANDSET & SLIDER RAIL & BATH FILLER - BRUSHED NICKEL

## PRODUCT INFORMATION

Finish: Brushed Nickel (PVD)

Outlets: 2 Outlets

Material Stainless Steel, Brass

Product Code: COSP306.BN