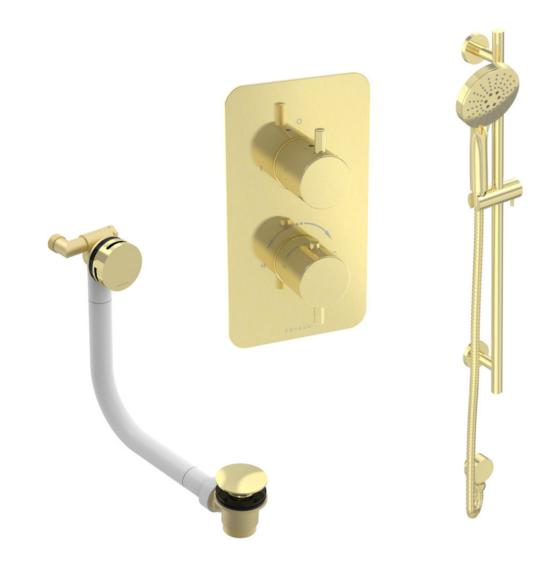

## COS 2 WAY SHOWER KIT - W/3 FUNCTION HANDSET & SLIDER RAIL & BATH FILLER - BRUSHED BRASS

## PRODUCT INFORMATION

**Finish:** Brushed Brass (PVD)

Outlets: 2 Outlets

Material Stainless Steel, Brass

Product Code: COSP306.BB