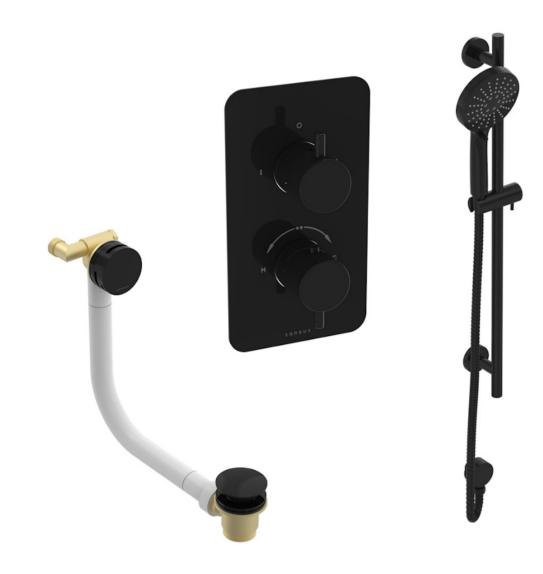

## COS 2 WAY SHOWER KIT - W/3 FUNCTION HANDSET & SLIDER RAIL & BATH FILLER - SATIN BLACK

## PRODUCT INFORMATION

Finish: Satin Black (PVD)

Outlets: 2 Outlets

Material Stainless Steel, Brass

Product Code: COSP306.SB