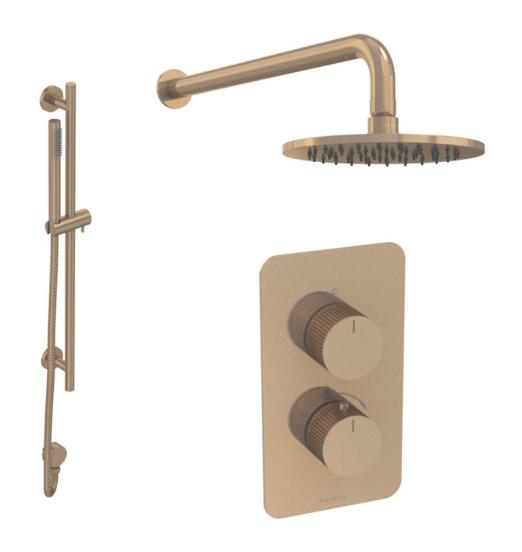

## COS 2 WAY SHOWER KIT - W/ SLIM HANDSET & SLIDER RAIL & SHOWER HEAD - FLUTED - BRUSHED BRONZE

## PRODUCT INFORMATION

**Finish:** Brushed Bronze (PVD)

Outlets: 2 Outlets

Material Stainless Steel, Brass

Product Code: COSP303.FBR