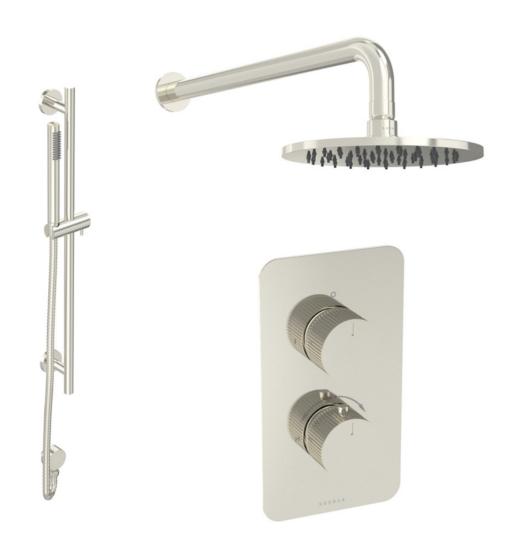

## COS 2 WAY SHOWER KIT - W/ SLIM HANDSET & SLIDER RAIL & SHOWER HEAD - FLUTED - BRUSHED NICKEL

## PRODUCT INFORMATION

Finish: Brushed Nickel (PVD)

Outlets: 2 Outlets

Material Stainless Steel, Brass

Product Code: COSP303.FBN