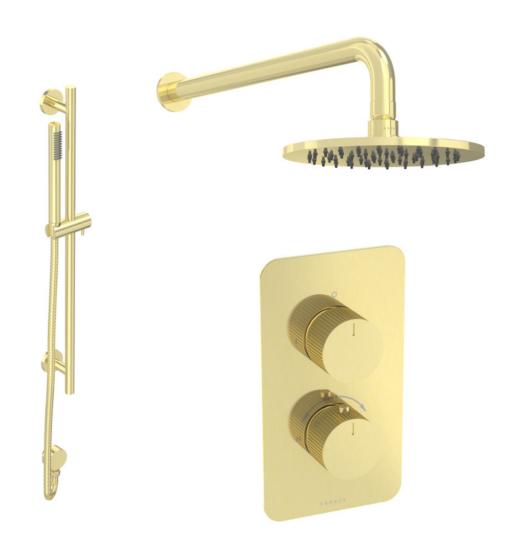

## COS 2 WAY SHOWER KIT - W/ SLIM HANDSET & SLIDER RAIL & SHOWER HEAD - FLUTED - BRUSHED BRASS

## PRODUCT INFORMATION

**Finish:** Brushed Brass (PVD)

Outlets: 2 Outlets

Material Stainless Steel, Brass

Product Code: COSP303.FBB