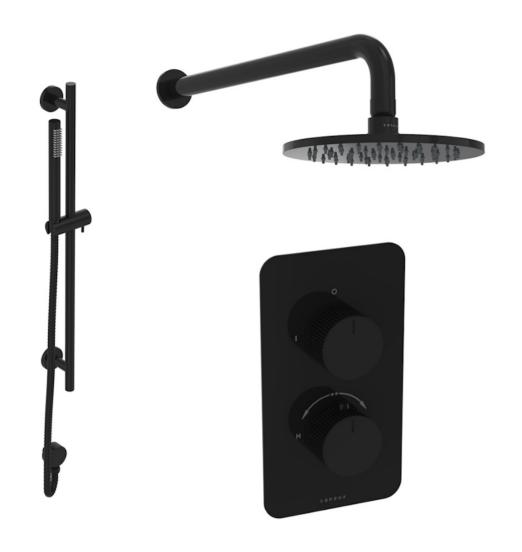

## COS 2 WAY SHOWER KIT - W/ SLIM HANDSET & SLIDER RAIL & SHOWER HEAD - FLUTED - SATIN BLACK

## PRODUCT INFORMATION

Finish: Satin Black (PVD)

Outlets: 2 Outlets

Material Stainless Steel, Brass

Product Code: COSP303.FSB