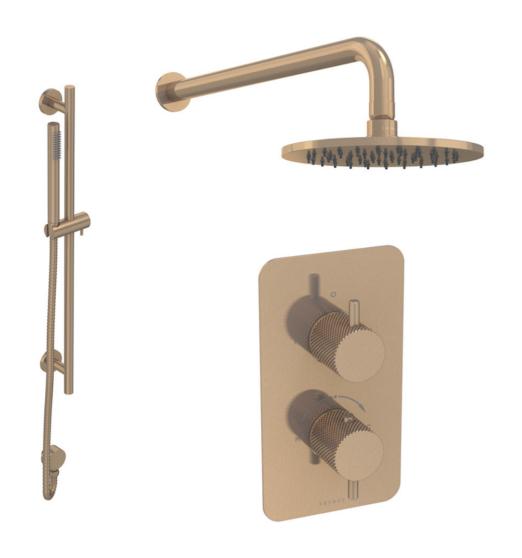

## COS 2 WAY SHOWER KIT - W/ SLIM HANDSET & SLIDER RAIL & SHOWER HEAD - KNURLED - BRUSHED BRONZE

## PRODUCT INFORMATION

**Finish:** Brushed Bronze (PVD)

Outlets: 2 Outlets

Material Stainless Steel, Brass

Product Code: COSP303.KBR