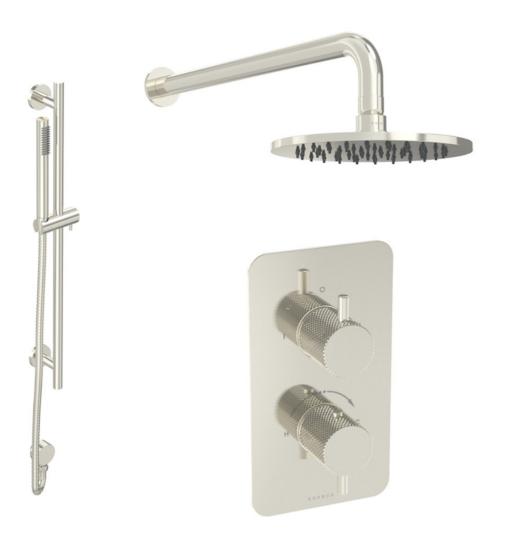

## COS 2 WAY SHOWER KIT - W/ SLIM HANDSET & SLIDER RAIL & SHOWER HEAD - KNURLED -BRUSHED NICKEL

## **PRODUCT INFORMATION**

Finish:Brushed Nickel (PVD)Outlets:2 OutletsMaterialStainless Steel, Brass

Product Code: COSP303.KBN

TECHNICAL DRAWING

Saneux reserves the right to alter the specifications and product range without prior notice. Dimensions are given as a guide only. Dimensions should not be used for surrounding furniture, fixtures and fittings until the product is on site.