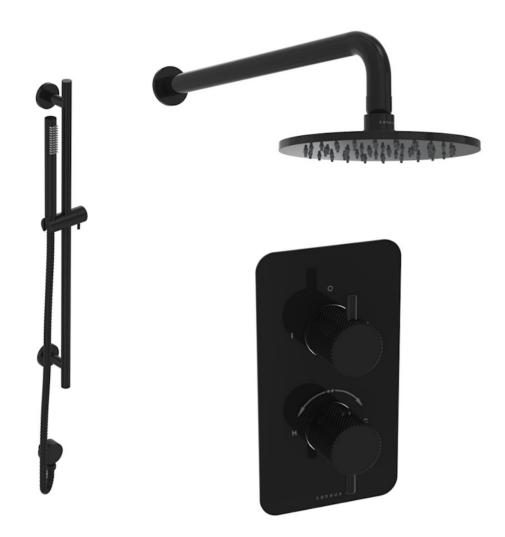

## COS 2 WAY SHOWER KIT - W/ SLIM HANDSET & SLIDER RAIL & SHOWER HEAD - KNURLED - SATIN BLACK

## **PRODUCT INFORMATION**

Finish: Outlets:

Material

Stainless Steel, Brass

Satin Black (PVD)

2 Outlets

Product Code: COSP303.KSB

TECHNICAL DRAWING