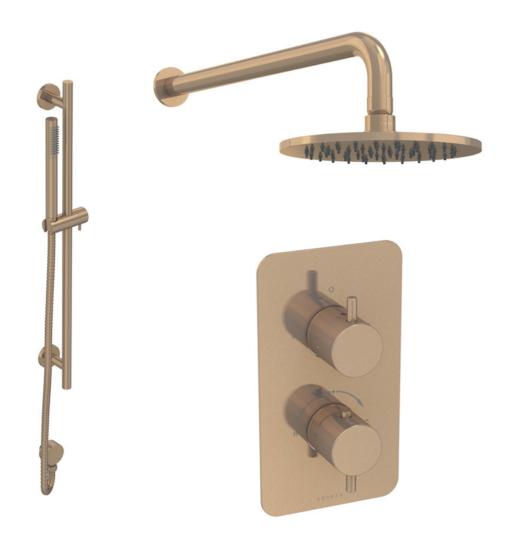

## COS 2 WAY SHOWER KIT - W/ SLIM HANDSET & SLIDER RAIL & SHOWER HEAD - BRUSHED BRONZE

## PRODUCT INFORMATION

**Finish:** Brushed Bronze (PVD)

Outlets: 2 Outlets

Material Stainless Steel, Brass

Product Code: COSP303.BR