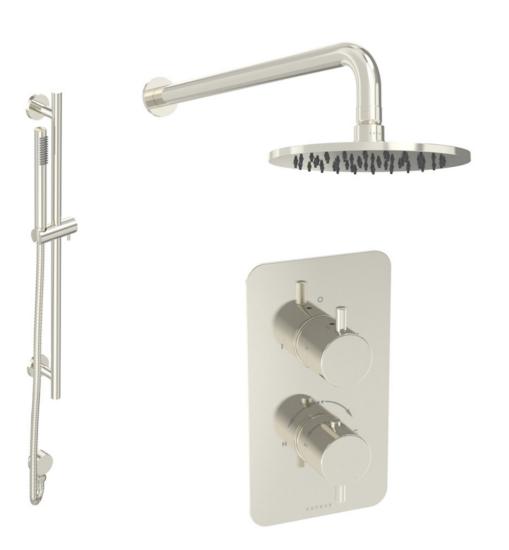

## COS 2 WAY SHOWER KIT - W/ SLIM HANDSET & SLIDER RAIL & SHOWER HEAD - BRUSHED NICKEL

## **PRODUCT INFORMATION**

Finish:

Brushed Nickel (PVD)

**Outlets:** 

2 Outlets

Material

Stainless Steel, Brass

Product Code: COSP303.BN