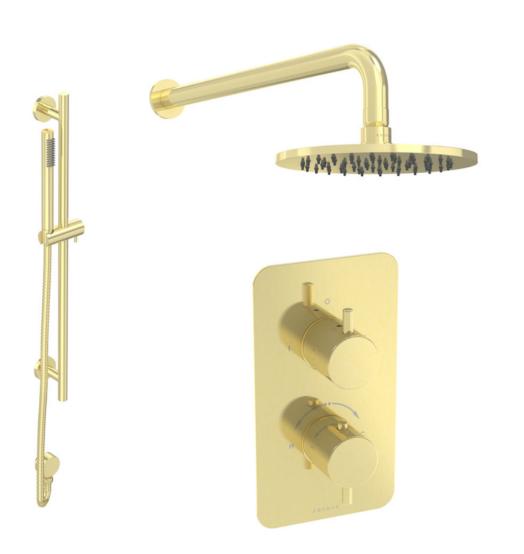

## COS 2 WAY SHOWER KIT - W/ SLIM HANDSET & SLIDER RAIL & SHOWER HEAD - BRUSHED BRASS

## **PRODUCT INFORMATION**

Finish:

Brushed Brass (PVD)

**Outlets:** 

2 Outlets

Material

Stainless Steel, Brass

Product Code: COSP303.BB