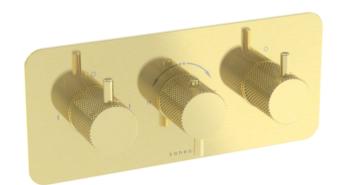

### PRODUCT INFORMATION

Height: 120mm

Width: 275mm

Finish: Brushed Brass (PVD)

**Guarantee** 5 years

Outlets 2

Product Code: CO322L.KBB

### **DESCRIPTION**

The COS collection blends modern and classic design for versatile bathroom brassware.

This landscape thermostatic valve features 2 outlets, controlling a shower head and handset, a handset and bath filler, or a shower head and bath filler. The left and right handles manage the on/off function, while the middle handle adjusts the temperature.