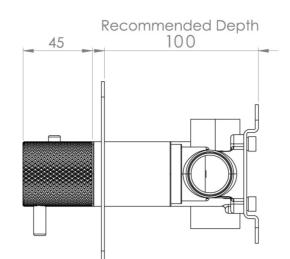

APE - BRUSHED BRASS (PVD)



### PRODUCT INFORMATION

Height: 120mm

Width: 275mm

Finish: Brushed Brass (PVD)

**Guarantee** 5 years

Outlets 2

Product Code: CO322L.KBB

### **DESCRIPTION**

The COS collection blends modern and classic design for versatile bathroom brassware.

This landscape thermostatic valve features 2 outlets, controlling a shower head and handset, a handset and bath filler, or a shower head and bath filler. The left and right handles manage the on/off function, while the middle handle adjusts the temperature.

Choose from three handle styles—Classic, Knurled, and Fluted—in five finishes: Chrome, Brushed Brass, Brushed Bronze, Brushed Nickel, and Satin Black. The PVD-coated finishes ensure durability and high quality.

WRAS Approved Valve

### TECHNICAL DRAWING

## 



#### FLOW RATE

O.5 Bar - Flowrate: 10.7 I/min

O 1 Bar - Flowrate: 21 I/min

O 2 Bar - Flowrate: 28.5 I/min

O 3 Bar - Flowrate: 35 I/min

O 5 Bar - Flowrate: 32.7 I/min

Saneux reserves the right to alter the specifications and product range without prior notice. Dimensions are given as a guide only. Dimensions should not be used for surrounding furniture, fixtures and fittings until the product is on site.

https://saneux.com/products/cos-2-way-3-handle-thermostatic-shower-valve-kit-w-knurled-handle-landscape-brushed-brass-pvd