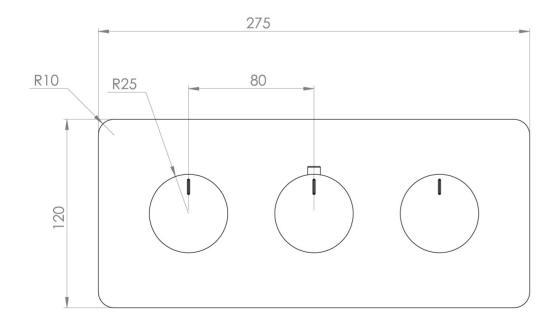

### PRODUCT INFORMATION

Height: 120mm

Width: 275mm

Finish: Satin Black (PVD)

**Guarantee** 5 years

Outlets 3

Product Code: CO321L.FSB

### TECHNICAL DRAWING