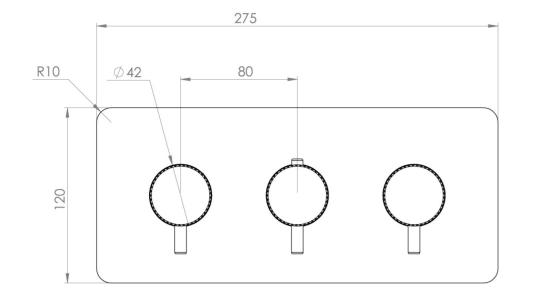

## COS 3 WAY THERMOSTATIC SHOWER VALVE KIT - W/ KNURLED HANDLE - LANDSCAPE - BRUSHED BRONZE (PVD)

| Height:   | 120mm                |
|-----------|----------------------|
| Width:    | 275mm                |
| Finish:   | Brushed Bronze (PVD) |
| Guarantee | 5 years              |
| Outlets   | 3                    |

## TECHNICAL DRAWING

Saneux reserves the right to alter the specifications and product range without prior notice. Dimensions are given as a guide only. Dimensions should not be used for surrounding furniture, fixtures and fittings until the product is on site.