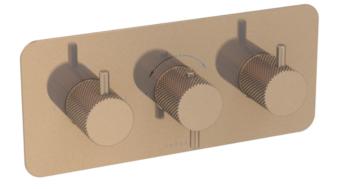

## COS 3 WAY THERMOSTATIC SHOWER VALVE KIT - W/ KNURLED HANDLE - LANDSCAPE - BRUSHED BRONZE (PVD)

| Height:   | 120mm                |
|-----------|----------------------|
| Width:    | 275mm                |
| Finish:   | Brushed Bronze (PVD) |
| Guarantee | 5 years              |
| Outlets   | 3                    |

## DESCRIPTION

The COS collection combines modern and classic styles for versatile bathroom brassware.

This landscape thermostatic value features 3 outlets to control a shower head, handset, and bath filler. The left and right handles manage the on/off functions, while the middle handle adjusts the temperature.