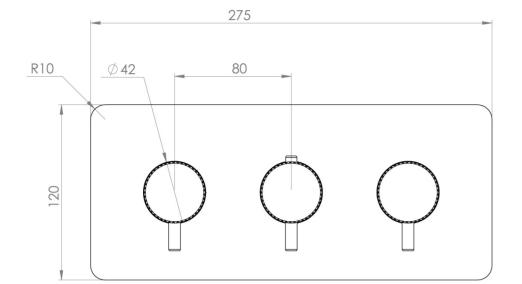

### PRODUCT INFORMATION

Height: 120mm

Width: 275mm

Finish: Satin Black (PVD)

**Guarantee** 5 years

Outlets 3

Product Code: CO321L.KSB

# TECHNICAL DRAWING