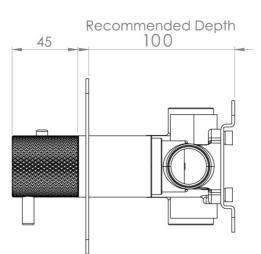

OS 3 WAY THERMOSTATIC SHOWER VALVE KIT - W/KNURLED HANDLE - LANDSCAPE - SATIN BLACK (PVD)



### PRODUCT INFORMATION

Height: 120mm

Width: 275mm

Finish: Satin Black (PVD)

**Guarantee** 5 years

Outlets 3

Product Code: CO321L.KSB

## **DESCRIPTION**

The COS collection combines modern and classic styles for versatile bathroom brassware.

This landscape thermostatic valve features 3 outlets to control a shower head, handset, and bath filler. The left and right handles manage the on/off functions, while the middle handle adjusts the temperature.

Available with three handle styles—Classic, Knurled, and Fluted—and in five finishes: Chrome, Brushed Brass, Brushed Bronze, Brushed Nickel, and Satin Black. The PVD-coated finishes ensure durability.

WRAS Approved Valve

# TECHNICAL DRAWING





## FLOW RATE

O.5 Bar - Flowrate: 7.8 I/min

O 1 Bar - Flowrate: 16 I/min

O 2 Bar - Flowrate: 22.5 I/min

O 3 Bar - Flowrate: 28.5 I/min

O 5 Bar - Flowrate: 24.2 I/min

Saneux reserves the right to alter the specifications and product range without prior notice. Dimensions are given as a guide only. Dimensions should not be used for surrounding furniture, fixtures and fittings until the product is on site.

https://saneux.com/products/cos-3-way-thermostatic-shower-valve-kit-w-knurled-handle-landscape-satin-black-pvd