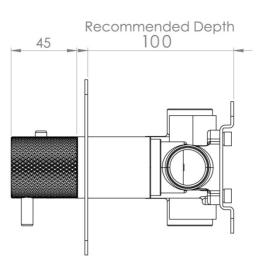

MOSTATIC SHOWER VALVE KIT - W/KNURLED HANDLE - LANDSCAPE - BRUSHED NICKEL (PVD)



#### PRODUCT INFORMATION

Height: 120mm

Width: 275mm

Finish: Brushed Nickel (PVD)

**Guarantee** 5 years

Outlets 3

Product Code: CO321L.KBN

#### DESCRIPTION

The COS collection combines modern and classic styles for versatile bathroom brassware.

This landscape thermostatic valve features 3 outlets to control a shower head, handset, and bath filler. The left and right handles manage the on/off functions, while the middle handle adjusts the temperature.

Available with three handle styles—Classic, Knurled, and Fluted—and in five finishes: Chrome, Brushed Brass, Brushed Bronze, Brushed Nickel, and Satin Black. The PVD-coated finishes ensure durability.

WRAS Approved Valve

## TECHNICAL DRAWING

120

# 



### FLOW RATE

O.5 Bar - Flowrate: 7.8 I/min

O 1 Bar - Flowrate: 16 I/min

O 2 Bar - Flowrate: 22.5 I/min

O 3 Bar - Flowrate: 28.5 I/min

O 5 Bar - Flowrate: 24.2 I/min

Saneux reserves the right to alter the specifications and product range without prior notice. Dimensions are given as a guide only. Dimensions should not be used for surrounding furniture, fixtures and fittings until the product is on site.

https://saneux.com/products/cos-3-way-thermostatic-shower-valve-kit-w-knurled-handle-landscape-brushed-nickel-pvd