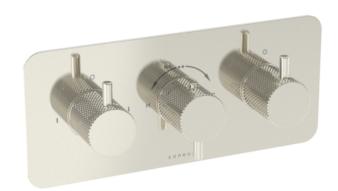

# COS 3 WAY THERMOSTATIC SHOWER VALVE KIT - W/KNURLED HANDLE - LANDSCAPE - BRUSHED NICKEL (PVD)

#### PRODUCT INFORMATION

Height: 120mm

Width: 275mm

Finish: Brushed Nickel (PVD)

**Guarantee** 5 years

Outlets 3

Product Code: CO321L.KBN

#### DESCRIPTION

The COS collection combines modern and classic styles for versatile bathroom brassware.

This landscape thermostatic valve features 3 outlets to control a shower head, handset, and bath filler. The left and right handles manage the on/off functions, while the middle handle adjusts the temperature.

Available with three handle styles—Classic, Knurled, and Fluted—and in five finishes: Chrome, Brushed Brass, Brushed Bronze, Brushed Nickel, and Satin Black. The PVD-coated finishes ensure durability.