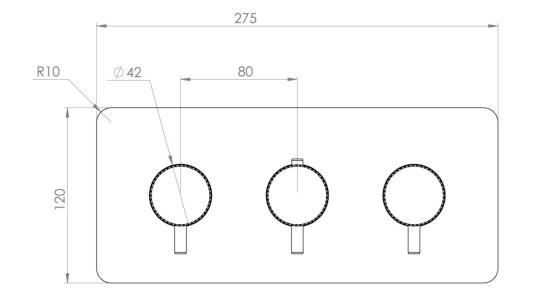

#### **PRODUCT INFORMATION**

| Height:   | 120mm               |
|-----------|---------------------|
| Width:    | 275mm               |
| Finish:   | Brushed Brass (PVD) |
| Guarantee | 5 years             |
| Outlets   | 3                   |

#### TECHNICAL DRAWING