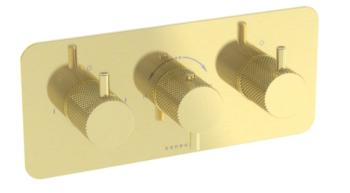

# COS 3 WAY THERMOSTATIC SHOWER VALVE KIT - W/ KNURLED HANDLE - LANDSCAPE - BRUSHED BRASS (PVD)

## DESCRIPTION

The COS collection combines modern and classic styles for versatile bathroom brassware.

This landscape thermostatic value features 3 outlets to control a shower head, handset, and bath filler. The left and right handles manage the on/off functions, while the middle handle adjusts the temperature.

Available with three handle styles—Classic, Knurled, and Fluted—and in five finishes: Chrome, Brushed Brass, Brushed Bronze, Brushed Nickel, and Satin Black. The PVD-coated finishes ensure durability.