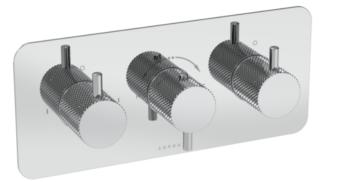

# COS 3 WAY THERMOSTATIC SHOWER VALVE KIT - W/ KNURLED HANDLE - LANDSCAPE - CHROME

#### DESCRIPTION

The COS collection combines modern and classic styles for versatile bathroom brassware.

This landscape thermostatic valve features 3 outlets to control a shower head, handset, and bath filler. The left and right handles manage the on/off functions, while the middle handle adjusts the temperature.