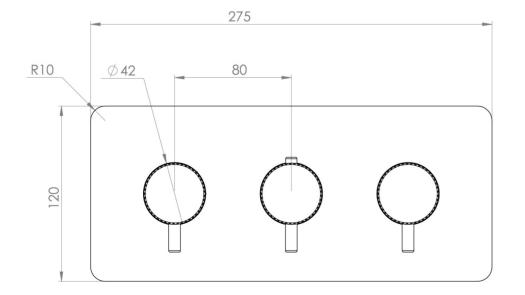

## **PRODUCT INFORMATION**

| Height:   | 120mm   |
|-----------|---------|
| Width:    | 275mm   |
| Finish:   | Chrome  |
| Guarantee | 5 years |
| Outlets   | 3       |

Product Code: CO321L.K

#### **TECHNICAL DRAWING**