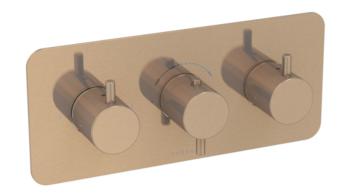

# COS 3 WAY THERMOSTATIC SHOWER VALVE KIT - W/CLASSIC HANDLE - LANDSCAPE - BRUSHED BRONZE (PVD)

# DESCRIPTION

The COS collection combines modern and classic styles for versatile bathroom brassware.

This landscape thermostatic valve features 3 outlets to control a shower head, handset, and bath filler. The left and right handles manage the on/off functions, while the middle handle adjusts the temperature.

Available with three handle styles—Classic, Knurled, and Fluted—and in five finishes: Chrome, Brushed Brass, Brushed Bronze, Brushed Nickel, and Satin Black. The PVD-coated finishes ensure durability.