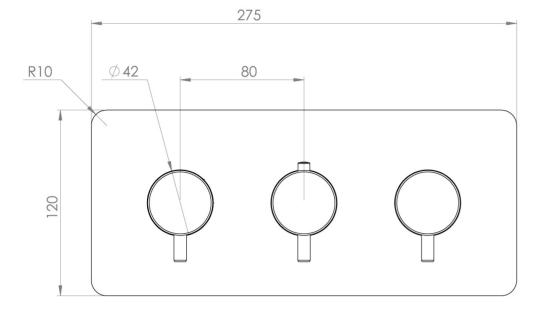

# PRODUCT INFORMATION

Height: 120mm

Width: 275mm

**Finish:** Brushed Bronze (PVD)

**Guarantee** 5 years

Outlets 3

Product Code: CO321L.BR

# TECHNICAL DRAWING