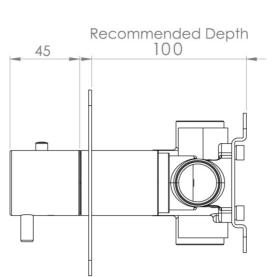

3 WAY THERMOSTATIC SHOWER VALVE KIT - W/CLASSIC HANDLE - LANDSCAPE - BRUSHED BRONZE (PVD)



# PRODUCT INFORMATION

Height: 120mm

Width: 275mm

**Finish:** Brushed Bronze (PVD)

**Guarantee** 5 years

Outlets 3

Product Code: CO321L.BR

# DESCRIPTION

The COS collection combines modern and classic styles for versatile bathroom brassware.

This landscape thermostatic valve features 3 outlets to control a shower head, handset, and bath filler. The left and right handles manage the on/off functions, while the middle handle adjusts the temperature.

Available with three handle styles—Classic, Knurled, and Fluted—and in five finishes: Chrome, Brushed Brass, Brushed Bronze, Brushed Nickel, and Satin Black. The PVD-coated finishes ensure durability.

WRAS Approved Valve

# TECHNICAL DRAWING





# FLOW RATE

O.5 Bar - Flowrate: 7.8 I/min

O 1 Bar - Flowrate: 16 I/min

O 2 Bar - Flowrate: 22.5 I/min

O 3 Bar - Flowrate: 28.5 I/min

O 5 Bar - Flowrate: 24.2 I/min

Saneux reserves the right to alter the specifications and product range without prior notice. Dimensions are given as a guide only. Dimensions should not be used for surrounding furniture, fixtures and fittings until the product is on site.

https://saneux.com/products/cos-3-way-thermostatic-shower-valve-kit-w-classic-handle-landscape-brushed-bronze-pvd