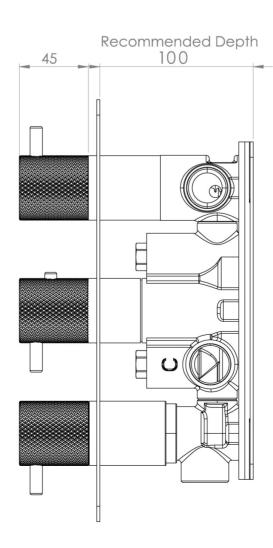

# COS 3 WAY THERMOSTATIC SHOWER VALVE KIT - W/KNURLED HANDLE - PORTRAIT - SATIN BLACK (PVD)



## PRODUCT INFORMATION

Height: 275mm

Width: 120mm

Finish: Satin Black (PVD)

**Guarantee** 5 years

Outlets 3

Product Code: CO321.KSB

## **DESCRIPTION**

The COS collection combines modern and classic styles for versatile bathroom brassware.

This portrait thermostatic valve features 3 outlets to control a shower head, handset, and bath filler. The top and bottom handles manage the on/off function, while the middle handle adjusts the temperature.

Available with three handle styles—Classic, Knurled, and Fluted—and in five finishes: Chrome, Brushed Brass, Brushed Bronze, Brushed Nickel, and Satin Black. The PVD-coated finishes ensure durability.

WRAS Approved Valve

## TECHNICAL DRAWING





# FLOW RATE

O.5 Bar - Flowrate: 7.8 I/min

O 1 Bar - Flowrate: 16 I/min

O 2 Bar - Flowrate: 22.5 I/min

O 3 Bar - Flowrate: 28.5 I/min

5 Bar - Flowrate: 24.2 I/min

Saneux reserves the right to alter the specifications and product range without prior notice. Dimensions are given as a guide only. Dimensions should not be used for surrounding furniture, fixtures and fittings until the product is on site.

https://saneux.com/products/cos-3-way-thermostatic-shower-valve-kit-w-knurled-handle-portrait-satin-black-pvd