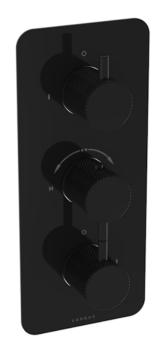

# COS 3 WAY THERMOSTATIC SHOWER VALVE KIT - W/KNURLED HANDLE - PORTRAIT - SATIN BLACK (PVD)

## **DESCRIPTION**

The COS collection combines modern and classic styles for versatile bathroom brassware.

This portrait thermostatic valve features 3 outlets to control a shower head, handset, and bath filler. The top and bottom handles manage the on/off function, while the middle handle adjusts the temperature.

Available with three handle styles—Classic, Knurled, and Fluted—and in five finishes: Chrome, Brushed Brass, Brushed Bronze, Brushed Nickel, and Satin Black. The PVD-coated finishes ensure durability.