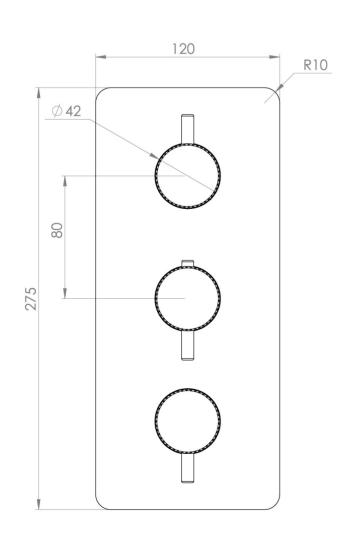

## PRODUCT INFORMATION

Height: 275mm

Width: 120mm

Finish: Satin Black (PVD)

**Guarantee** 5 years

Outlets 3

Product Code: CO321.KSB

## TECHNICAL DRAWING