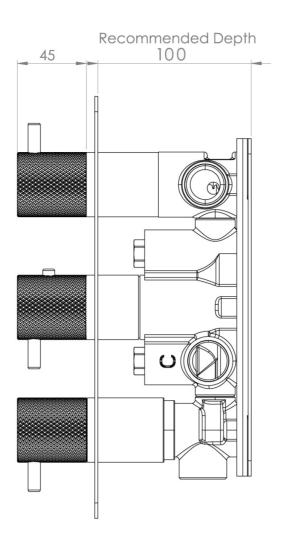

S 3 WAY THERMOSTATIC SHOWER VALVE KIT - W/KNURLED HANDLE - PORTRAIT - BRUSHED NICKEL (PVD)



### PRODUCT INFORMATION

Height: 275mm

Width: 120mm

Finish: Brushed Nickel (PVD)

**Guarantee** 5 years

Outlets 3

Product Code: CO321.KBN

# **DESCRIPTION**

The COS collection combines modern and classic styles for versatile bathroom brassware.

This portrait thermostatic valve features 3 outlets to control a shower head, handset, and bath filler. The top and bottom handles manage the on/off function, while the middle handle adjusts the temperature.

Available with three handle styles—Classic, Knurled, and Fluted—and in five finishes: Chrome, Brushed Brass, Brushed Bronze, Brushed Nickel, and Satin Black. The PVD-coated finishes ensure durability.

WRAS Approved Valve

# TECHNICAL DRAWING





### FLOW RATE

O.5 Bar - Flowrate: 7.8 I/min

O 1 Bar - Flowrate: 16 I/min

O 2 Bar - Flowrate: 22.5 I/min

O 3 Bar - Flowrate: 28.5 I/min

O 5 Bar - Flowrate: 24.2 I/min

Saneux reserves the right to alter the specifications and product range without prior notice. Dimensions are given as a guide only. Dimensions should not be used for surrounding furniture, fixtures and fittings until the product is on site.

https://saneux.com/products/cos-3-way-thermostatic-shower-valve-kit-w-knurled-handle-portrait-brushed-nickel-pvd