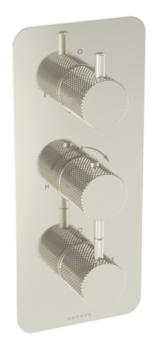

# COS 3 WAY THERMOSTATIC SHOWER VALVE KIT - W/KNURLED HANDLE - PORTRAIT - BRUSHED NICKEL (PVD)

# **DESCRIPTION**

The COS collection combines modern and classic styles for versatile bathroom brassware.

This portrait thermostatic valve features 3 outlets to control a shower head, handset, and bath filler. The top and bottom handles manage the on/off function, while the middle handle adjusts the temperature.

Available with three handle styles—Classic, Knurled, and Fluted—and in five finishes: Chrome, Brushed Brass, Brushed Bronze, Brushed Nickel, and Satin Black. The PVD-coated finishes ensure durability.