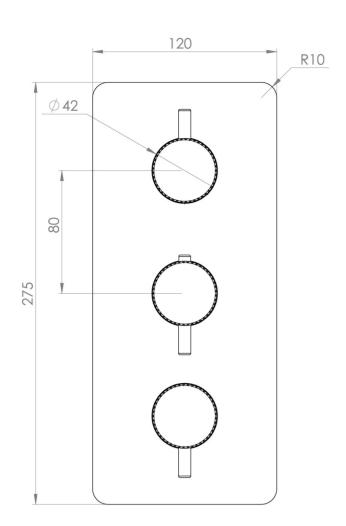

### PRODUCT INFORMATION

Height: 275mm

Width: 120mm

Finish: Brushed Nickel (PVD)

**Guarantee** 5 years

Outlets 3

Product Code: CO321.KBN

# TECHNICAL DRAWING