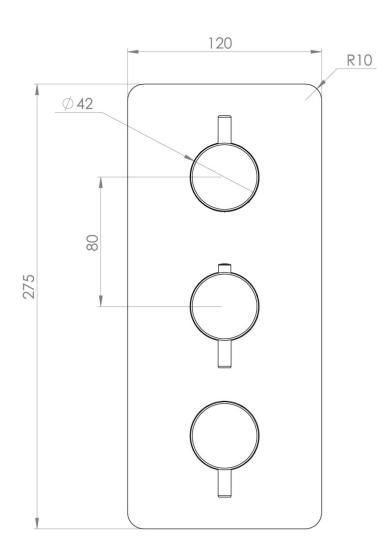

### PRODUCT INFORMATION

Height: 275mm

Width: 120mm

**Finish:** Brushed Bronze (PVD)

**Guarantee** 5 years

Outlets 3

Product Code: CO321.BR

# TECHNICAL DRAWING