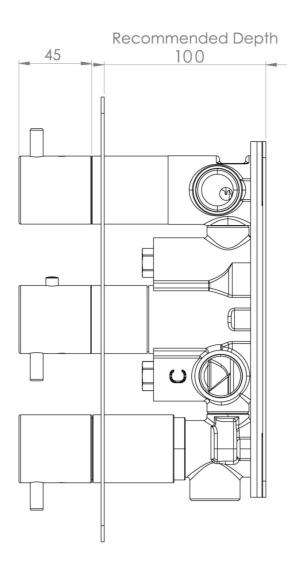

3 WAY THERMOSTATIC SHOWER VALVE KIT - W/CLASSIC HANDLE - PORTRAIT - BRUSHED BRONZE (PVD)



### PRODUCT INFORMATION

Height: 275mm

Width: 120mm

**Finish:** Brushed Bronze (PVD)

**Guarantee** 5 years

Outlets 3

Product Code: CO321.BR

### DESCRIPTION

The COS collection combines modern and classic styles for versatile bathroom brassware.

This portrait thermostatic valve features 3 outlets to control a shower head, handset, and bath filler. The top and bottom handles manage the on/off function, while the middle handle adjusts the temperature.

Available with three handle styles—Classic, Knurled, and Fluted—and in five finishes: Chrome, Brushed Brass, Brushed Bronze, Brushed Nickel, and Satin Black. The PVD-coated finishes ensure durability.

WRAS Approved Valve

# TECHNICAL DRAWING





## FLOW RATE

O.5 Bar - Flowrate: 7.8 I/min

O 1 Bar - Flowrate: 16 I/min

O 2 Bar - Flowrate: 22.5 I/min

O 3 Bar - Flowrate: 28.5 I/min

O 5 Bar - Flowrate: 24.2 I/min

Saneux reserves the right to alter the specifications and product range without prior notice. Dimensions are given as a guide only. Dimensions should not be used for surrounding furniture, fixtures and fittings until the product is on site.

https://saneux.com/products/cos-3-way-thermostatic-shower-valve-kit-w-classic-handle-portrait-brushed-bronze-pvd