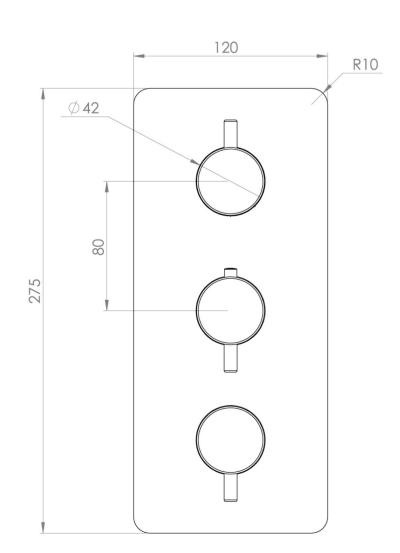

#### PRODUCT INFORMATION

Height: 275mm

Width: 120mm

Finish: Chrome

**Guarantee** 5 years

Outlets 3

Product Code: CO321

#### TECHNICAL DRAWING