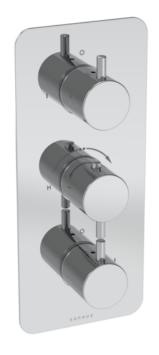

# COS 3 WAY THERMOSTATIC SHOWER VALVE KIT - W/CLASSIC HANDLE - PORTRAIT - CHROME

## **DESCRIPTION**

The COS collection combines modern and classic styles for versatile bathroom brassware.

This portrait thermostatic valve features 3 outlets to control a shower head, handset, and bath filler. The top and bottom handles manage the on/off function, while the middle handle adjusts the temperature.