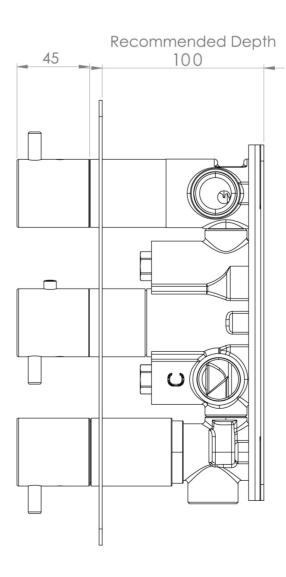

# COS 3 WAY THERMOSTATIC SHOWER VALVE KIT - W/CLASSIC HANDLE - PORTRAIT - CHROME



#### PRODUCT INFORMATION

Height: 275mm

Width: 120mm

Finish: Chrome

**Guarantee** 5 years

Outlets 3

Product Code: CO321

## **DESCRIPTION**

The COS collection combines modern and classic styles for versatile bathroom brassware.

This portrait thermostatic valve features 3 outlets to control a shower head, handset, and bath filler. The top and bottom handles manage the on/off function, while the middle handle adjusts the temperature.

Available with three handle styles—Classic, Knurled, and Fluted—and in five finishes: Chrome, Brushed Brass, Brushed Bronze, Brushed Nickel, and Satin Black. The PVD-coated finishes ensure durability.

WRAS Approved Valve

#### TECHNICAL DRAWING





### FLOW RATE

O.5 Bar - Flowrate: 7.8 I/min

O 1 Bar - Flowrate: 16 I/min

O 2 Bar - Flowrate: 22.5 l/min

O 3 Bar - Flowrate: 28.5 I/min

5 Bar - Flowrate: 24.2 I/min

Saneux reserves the right to alter the specifications and product range without prior notice. Dimensions are given as a guide only. Dimensions should not be used for surrounding furniture, fixtures and fittings until the product is on site.

https://saneux.com/products/cos-3-way-thermostatic-shower-valve-kit-w-classic-handle-portrait-chrome