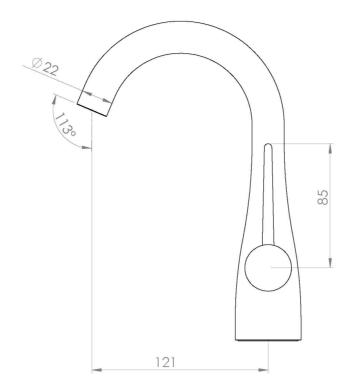

### PRODUCT INFORMATION

| Width:                | 45mm                                                      |
|-----------------------|-----------------------------------------------------------|
| Finish:               | Chrome                                                    |
| Height:               | 218mm                                                     |
| Depth:                | 121mm                                                     |
| Material:             | Brass                                                     |
| Product Type:         | Deck Mounted Basin Mixer Tap, Single<br>Lever Basin Mixer |
| Weight                | 1.12kg                                                    |
| Compatible Aerator(s) | Cache JR                                                  |
| Waste                 | Not included, purchase separately                         |
| Guarantee             | 5 years                                                   |
| Spout Projection (mm) | 121mm                                                     |
| Material              | Brass                                                     |

#### **TECHNICAL DRAWING**