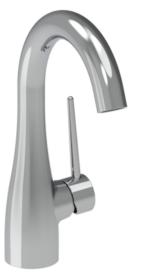

# EDEN BASIN MIXER - CHROME

Product Code: ED001

#### DESCRIPTION

Beautifully curved and organic, the EDEN brassware is a truly unique brassware range.

The single lever basin mixer in chrome has a tall and elegant swan-like neck and this is closely replicated through the lever handle to create an allencompassing sleek and sophisticated look. It also has a swivel spout so that you can change the direction of where the water hits the basin.