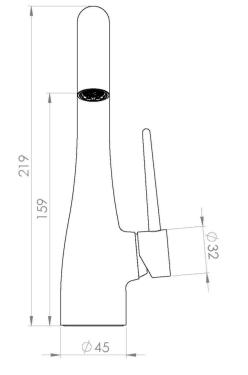

### PRODUCT INFORMATION

| Width:                | 45mm                                                      |
|-----------------------|-----------------------------------------------------------|
| Finish:               | Chrome                                                    |
| Height:               | 218mm                                                     |
| Depth:                | 121mm                                                     |
| Material:             | Brass                                                     |
| Product Type:         | Deck Mounted Basin Mixer Tap, Single<br>Lever Basin Mixer |
| Weight                | 1.12kg                                                    |
| Compatible Aerator(s) | Cache JR                                                  |
| Waste                 | Not included, purchase separately                         |
| Guarantee             | 5 years                                                   |
| Spout Projection (mm) | 121mm                                                     |
| Material              | Brass                                                     |

#### **TECHNICAL DRAWING**