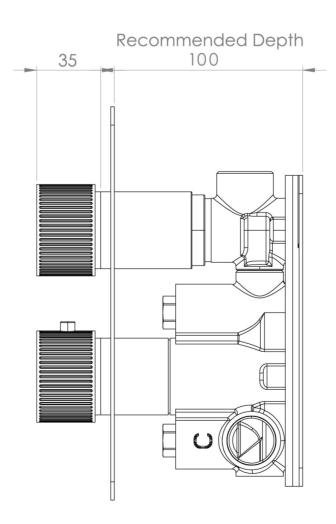

# COS 1 WAY THERMOSTATIC SHOWER VALVE KIT - W/FLUTED HANDLE - CHROME



#### PRODUCT INFORMATION

Height: 215mm

Width: 120mm

Finish: Chrome

**Guarantee** 5 years

**Outlets** Yes

Product Code: CO319.F

#### DESCRIPTION

This thermostatic valve has 1 outlet which allows it to control either a shower head, a shower handset, or a bath filler. The top handle turns the component on and off, and the bottom handle controls the water temperature.

It offers three distinct handle options—Classic, Knurled, and Fluted—each available in five stunning finishes: Chrome, Brushed Brass, Brushed Bronze, Brushed Nickel, and Satin Black.

The colored finishes utilize a PVD coating, ensuring superior quality and long-lasting durability.

\*WRAS Approved valve

### TECHNICAL DRAWING





## FLOW RATE

O.5 Bar - Flowrate: 10.7 I/min

O 1 Bar - Flowrate: 21 I/min

O 2 Bar - Flowrate: 28.5 l/min

O 3 Bar - Flowrate: 35 I/min

O 5 Bar - Flowrate: 32.7 I/min

Saneux reserves the right to alter the specifications and product range without prior notice. Dimensions are given as a guide only. Dimensions should not be used for surrounding furniture, fixtures and fittings until the product is on site.

https://saneux.com/products/cos-1-way-thermostatic-shower-valve-kit-w-fluted-handle-chrome