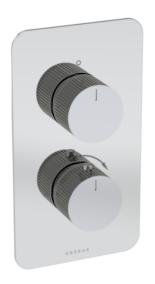

# COS 1 WAY THERMOSTATIC SHOWER VALVE KIT - W/FLUTED HANDLE - CHROME

#### DESCRIPTION

This thermostatic valve has 1 outlet which allows it to control either a shower head, a shower handset, or a bath filler. The top handle turns the component on and off, and the bottom handle controls the water temperature.

It offers three distinct handle options—Classic, Knurled, and Fluted—each available in five stunning finishes: Chrome, Brushed Brass, Brushed Bronze, Brushed Nickel, and Satin Black.

The colored finishes utilize a PVD coating, ensuring superior quality and long-lasting durability.