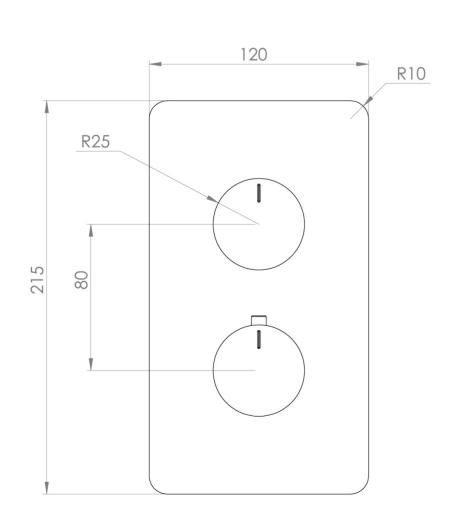

#### PRODUCT INFORMATION

Height: 215mm

Width: 120mm

Finish: Chrome

**Guarantee** 5 years

**Outlets** Yes

Product Code: CO319.F

### TECHNICAL DRAWING