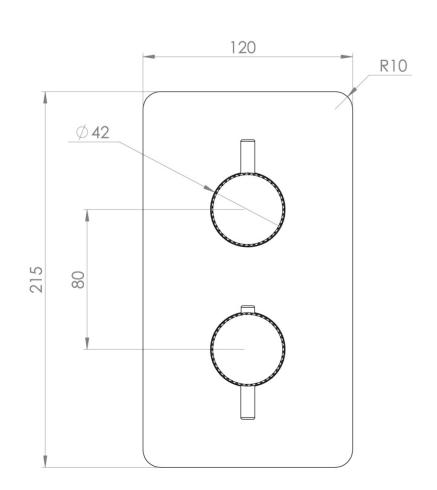

## PRODUCT INFORMATION

Height: 215mm

Width: 120mm

Finish: Brushed Bronze (PVD)

**Guarantee** 5 years

**Outlets** Yes

Product Code: CO319.KBR

### TECHNICAL DRAWING