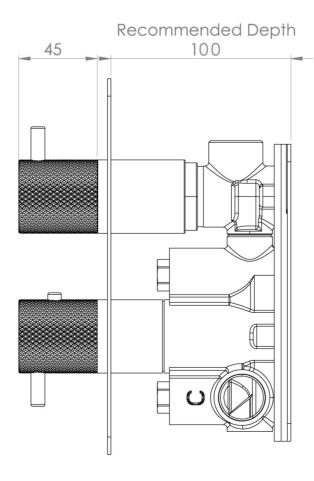

AY THERMOSTATIC SHOWER VALVE KIT - W/KNURLED HANDLE - BRUSHED BRONZE (PVD)



## PRODUCT INFORMATION

Height: 215mm

Width: 120mm

Finish: Brushed Bronze (PVD)

**Guarantee** 5 years

**Outlets** Yes

Product Code: CO319.KBR

#### DESCRIPTION

This thermostatic valve has 1 outlet which allows it to control either a shower head, a shower handset, or a bath filler. The top handle turns the component on and off, and the bottom handle controls the water temperature.

It offers three distinct handle options—Classic, Knurled, and Fluted—each available in five stunning finishes: Chrome, Brushed Brass, Brushed Bronze, Brushed Nickel, and Satin Black.

The colored finishes utilize a PVD coating, ensuring superior quality and long-lasting durability.

\*WRAS Approved valve

### TECHNICAL DRAWING





## FLOW RATE

O.5 Bar - Flowrate: 10.7 I/min

O 1 Bar - Flowrate: 21 I/min

O 2 Bar - Flowrate: 28.5 l/min

O 3 Bar - Flowrate: 35 I/min

O 5 Bar - Flowrate: 32.7 I/min

Saneux reserves the right to alter the specifications and product range without prior notice. Dimensions are given as a guide only. Dimensions should not be used for surrounding furniture, fixtures and fittings until the product is on site.

https://saneux.com/products/cos-1-way-thermostatic-shower-valve-kit-w-knurled-handle-brushed-bronze-pvd