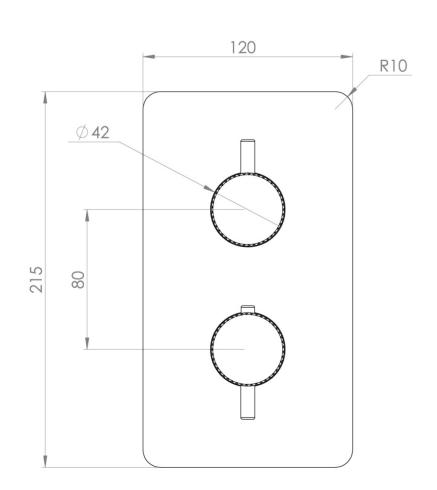

#### PRODUCT INFORMATION

Height: 215mm

Width: 120mm

Finish: Brushed Nickel (PVD)

**Guarantee** 5 years

**Outlets** Yes

Product Code: CO319.KBN

### TECHNICAL DRAWING