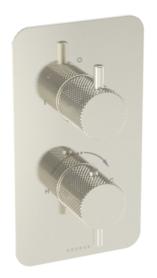

# COS 1 WAY THERMOSTATIC SHOWER VALVE KIT - W/KNURLED HANDLE - BRUSHED NICKEL (PVD)

#### PRODUCT INFORMATION

Height: 215mm

Width: 120mm

Finish: Brushed Nickel (PVD)

**Guarantee** 5 years

**Outlets** Yes

Product Code: CO319.KBN

#### DESCRIPTION

This thermostatic valve has 1 outlet which allows it to control either a shower head, a shower handset, or a bath filler. The top handle turns the component on and off, and the bottom handle controls the water temperature.