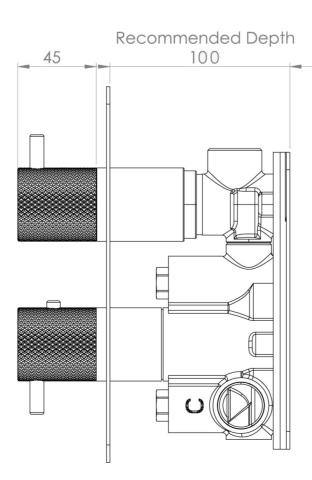

### TECHNICAL DRAWING

## FLOW RATE

O.5 Bar - Flowrate: 10.7 I/min

O 1 Bar - Flowrate: 21 I/min

O 2 Bar - Flowrate: 28.5 l/min

O 3 Bar - Flowrate: 35 I/min

O 5 Bar - Flowrate: 32.7 I/min

Saneux reserves the right to alter the specifications and product range without prior notice. Dimensions are given as a guide only. Dimensions should not be used for surrounding furniture, fixtures and fittings until the product is on site.